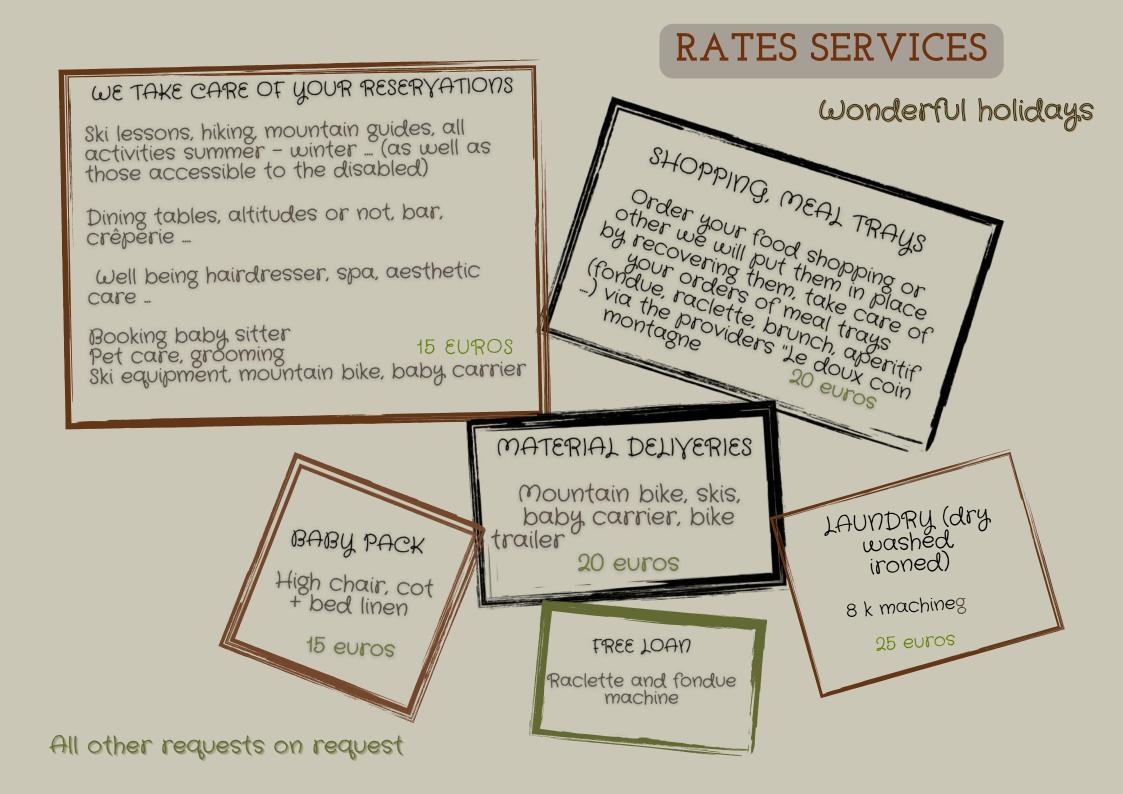

Other desires or services Isabelle can HELP you with delivery of services (ski, mountain bike, baby carrier, etc.), shopping, meal trays, laundry, baby pack, baby sitter, pet sitting, etc. see the prices page