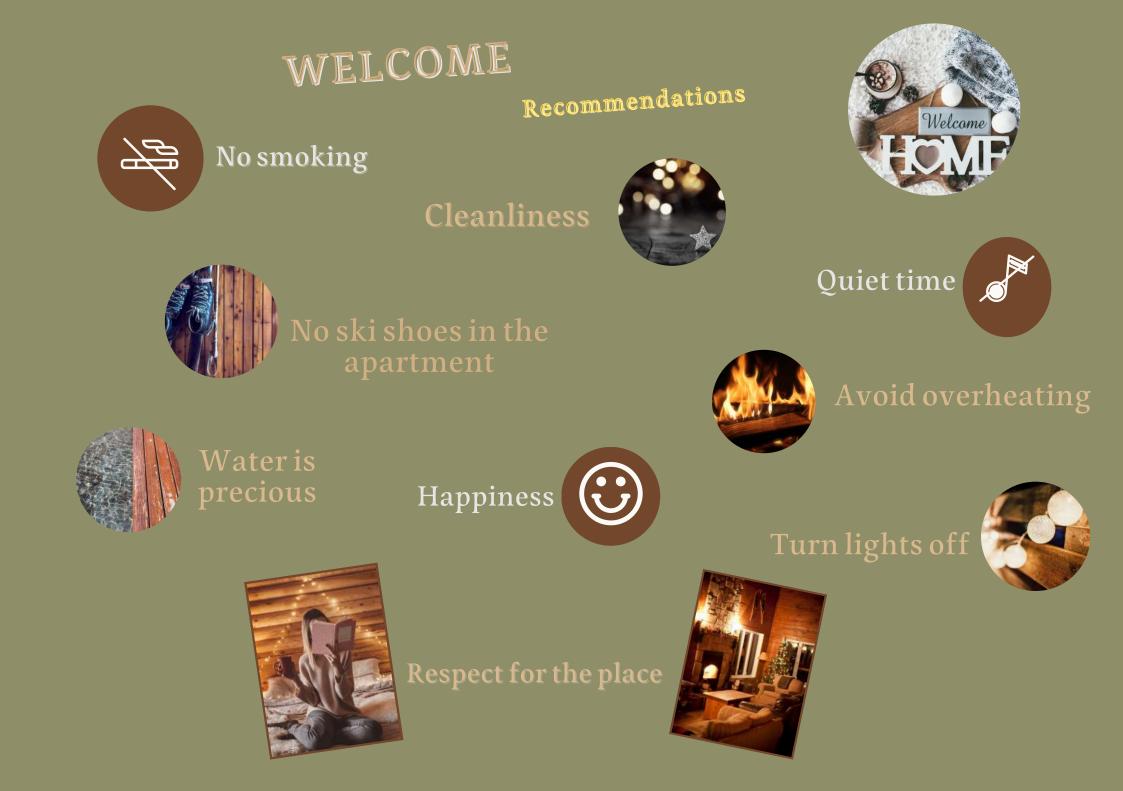

Before you go please

Remove all bed linene and place these on the beds

# Clean the table and put any furniture back into its place

Empty the rubbish bins , place towels and bath mats in the shower or bath. Leave the toilet clean

Please dispose of all rubbish. Dishwasher and refrigerator must be emptied.